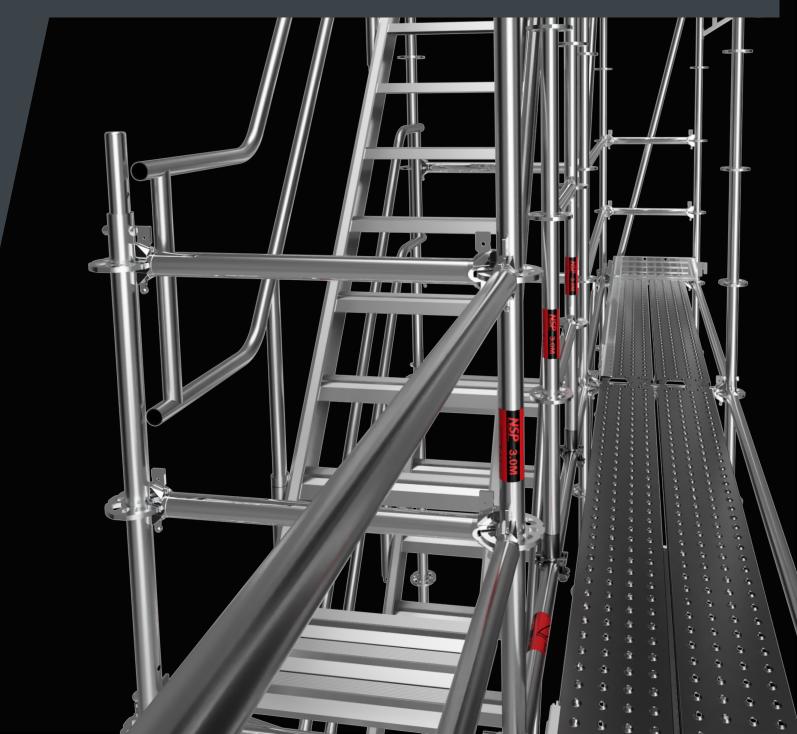

# **EURO-PRO STANDARD**

Engineered for higher loads and ideal for formwork shoring applications. Euro-Pro Standards are designed with quality grade steel and strict tolerances to allow for heavy duty use.

Euro-Pro Base Collars are designed to be used in conjunction with the Euro-Pro Standard, crafted with quality grade steel and strict tolerances to allow for heavy duty use.

# **EURO-LITE BAY BRACE**

The Euro-Lite Bay Brace presents a cutting-edge solution, meticulously engineered with reduced wall thickness, resulting in a lighter product that's easier to ship and handle. Also available in American-Lite.

# **AMERICAN-LITE LEDGER**

Crafted with meticulous precision and featuring NSP's GravityLock wedge function, the American-Lite Ledger offers a lighter alternative to traditional ledgers without compromising its load bearing capabilities and security.