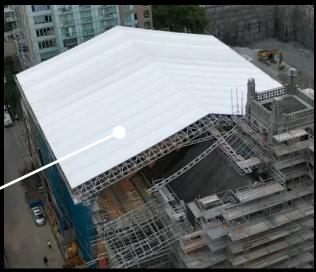

# **INNOVATIVE CLIMATE PROTECTION**

When it comes to temporary roofing systems, NSP's Aluminum Diamond Beam Roof System sets the standard for reliability, versatility, and ease of use. Experience the difference of our high-strength keder tarps and advanced engineering, and rest easy knowing that your climate protection needs are in capable hands.

This image shows a difficult job in Vancouver's beautiful downtown core of a church renovation. A unique location requiring climate protection over a large span at difficult heights, no easy feat!

This image shows the roof structure that protected Brock Hall at the University of British Columbia (UBC) during its renovation phase. The scaffold provided a secure and accessible platform for workers, while the roof ensured the site was protected from adverse weather throughout the duration of the project.

# DIAMOND BEAM ™ ROOF SYSTEM

Our cutting-edge roof system is specifically designed to offer unparalleled climate protection for a wide range of applications.

Our innovative solutions incorporate high-strength Keder Tarps that effortlessly pull into place through guided Keder Tracks, ensuring a secure and reliable roofing structure. Whether you require temporary roofing for construction projects, outdoor events, industrial applications, or emergency shelter, our Aluminum Diamond Beam™ Roof System is the perfect choice.