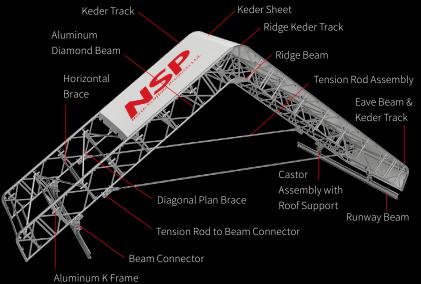

# **INNOVATIVE CLIMATE PROTECTION**

When it comes to temporary roofing systems, NSP's Aluminum Diamond Beam Roof System sets the standard for reliability, versatility, and ease of use. Experience the difference of our high-strength keder tarps and advanced engineering, and rest easy knowing that your climate protection needs are in capable hands.

# DIAMOND BEAM ™ ROOF SYSTEM

Our cutting-edge roof system is specifically designed to offer unparalleled climate protection for a wide range of applications.

Our innovative solutions incorporate high-strength Keder Tarps that effortlessly pull into place through guided Keder Tracks, ensuring a secure and reliable roofing structure. Whether you require temporary roofing for construction projects, outdoor events, industrial applications, or emergency shelter, our Aluminum Diamond Beam™ Roof System is the perfect choice.

Climate protection is at the forefront of our design philosophy. Our Roof System is engineered to withstand a variety of heavy weather conditions, including heavy rain, strong winds, and even large snow loads. The high-quality keder tarps used in our system offer superior waterproofing and UV resistance, ensuring that your valuable assets and personnel stay protected in any climate.