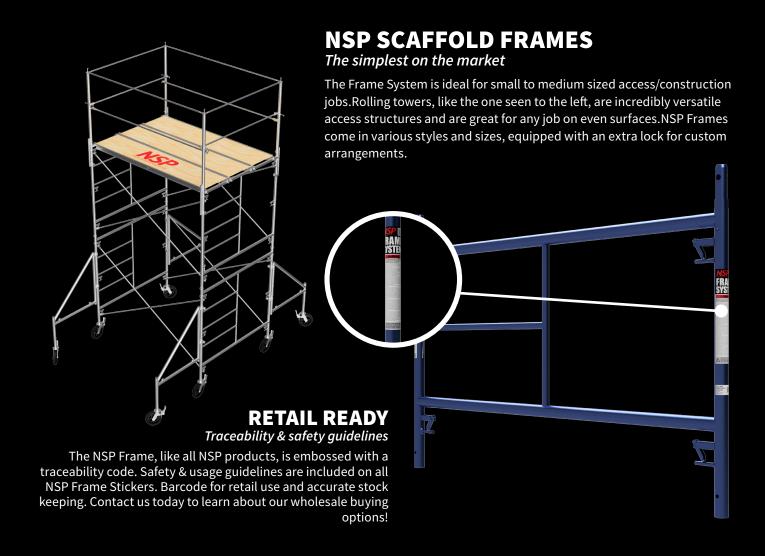

# PRODUCT TRACEABILITY

All NSP Ring components are stamped with traceability codes.

NSP: North Scaffold Products

**MM:** Month of Manufacture **YY:** Year of Manufacture

XXXX: Reference Number