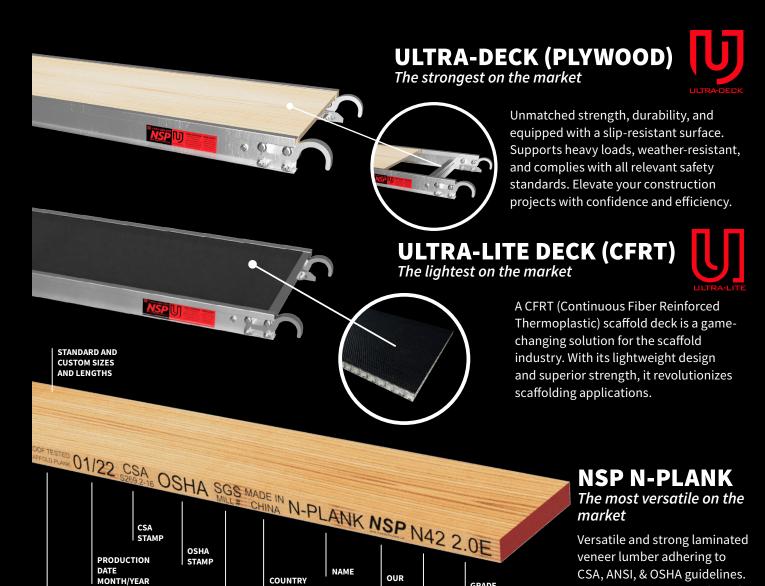

# NSPMMYYXXXX

# PRODUCT TRACEABILITY

All NSP Ring components are stamped with traceability codes.

NSP: North Scaffold Products

**MM:** Month of Manufacture **YY:** Year of Manufacture

XXXX: Reference Number