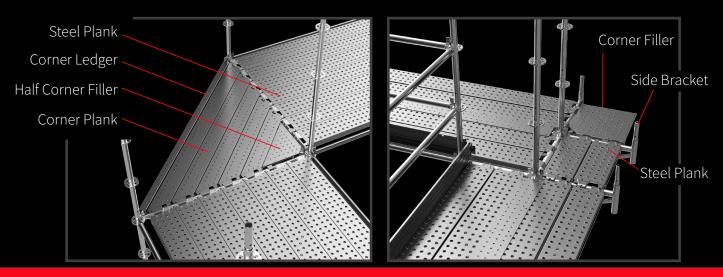

# STEEL PLANK CORNER ASSEMBLY

INDEPENDENT INSPECTION
AGENCY &MILL NUMBER

OF ORIGIN

To fill the gaps in hard to reach areas

VERIFICATION

PROOF TEST

LOGO

GRADE

PRODUCT

NAME

IDENTIFICATION

Custom sizes available for safe

ensuring efficient and reliable

use in diverse applications,

construction.