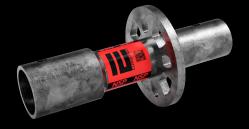

Euro-Pro Base Collars are designed to be used in conjunction with the Euro-Pro Standard, crafted with quality grade steel and strict tolerances to allow for heavy duty use.