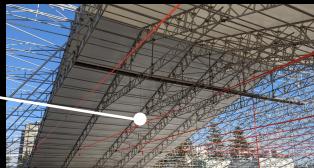

# DIAMOND BEAM ™ ROOF SYSTEM

Our cutting-edge roof system is specifically designed to offer unparalleled climate protection for a wide range of applications.

Our innovative solutions incorporate high-strength Keder Tarps that effortlessly pull into place through guided Keder Tracks, ensuring a secure and reliable roofing structure. Whether you require temporary roofing for construction projects, outdoor events, industrial applications, or emergency shelter, our Aluminum Diamond Beam™ Roof System is the perfect choice.

Climate protection is at the forefront of our design philosophy. Our Roof System is engineered to withstand a variety of heavy weather conditions, including heavy rain, strong winds, and even large snow loads. The high-quality keder tarps used in our system offer superior waterproofing and UV resistance, ensuring that your valuable assets and personnel stay protected in any climate.