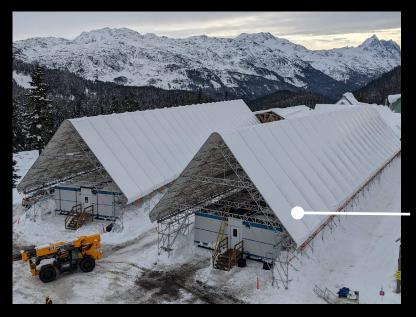

Here you can see a project supplied by NSP for a dormitory site to have additional climate protection from extreme snow loads. A perfect job for some heavy duty equipment and durable Keder Sheeting.