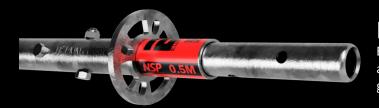

# PRODUCT TRACEABILITY

All NSP Ring components are stamped with traceability codes.

NSP: North Scaffold Products

**MM:** Month of Manufacture **YY:** Year of Manufacture

XXXX: Reference Number