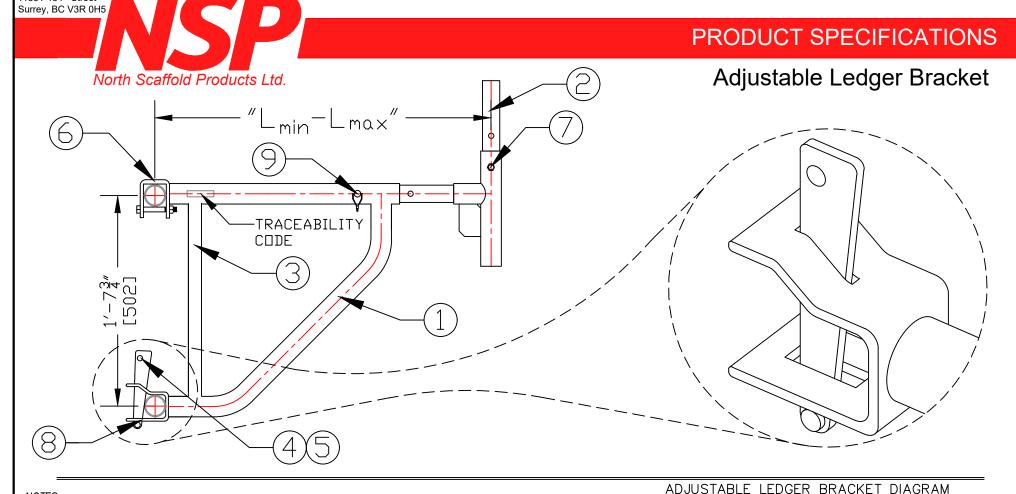

## NOTES:

11531-134<sup>th</sup> Street

- 1. HEIGHT "H" REPRESENTS THE DISTANCE BETWEEN ADJACENT LEDGERS
- LENGTH "L" REPRESENTS THE DISTANCE BETWEEN ADJACENT LEDGER AND CENTERLINE OF THE SPIGOT
- 3. THIS INTERMEDIATE BRACKET SUPPORTS VARIOUS NUMBERS OF PLANKS
- 4. ALTERNATIVE UNITS ARE MILLIMETERS

| TRACEABILITY CODE:                                  |  |  |  |  |  |  |  |  |  |
|-----------------------------------------------------|--|--|--|--|--|--|--|--|--|
| NSP01180401 BATCH CODE WITH SUPPLIER IDENTIFICATION |  |  |  |  |  |  |  |  |  |
| YEAR CODE                                           |  |  |  |  |  |  |  |  |  |
| MONTH CODE                                          |  |  |  |  |  |  |  |  |  |
| NORTH SCAFFOLD PRODUCTS LTD.                        |  |  |  |  |  |  |  |  |  |

| ITEM NO.   | "L <sub>min</sub> —L <sub>max</sub> " | NO. | OF | BOARDS | WEIGHT      | COMPONENTS |                   |   |                   |
|------------|---------------------------------------|-----|----|--------|-------------|------------|-------------------|---|-------------------|
|            | 2'-2" [660]                           |     |    | S.NO.  | DESCRIPTION | S.NO.      | DESCRIPTION       |   |                   |
| Intaspeend | ינ                                    |     |    |        | -11.8 kgs   | 1          | TUBE Ø48.3mm      | 6 | LEDGER LOCK UPPER |
|            | 2'-7¼" [794]                          |     |    |        |             | 2          | SPIGOT 38mm       | 7 | PIN Ø12mm         |
|            |                                       |     |    |        |             | 3          | SUPPORT           | 8 | LEDGER LOCK LOWER |
|            |                                       |     |    |        |             | 4          | WEDGE (6mm THICK) | 9 | ADJUSTABILITY PIN |
|            | _                                     |     |    | •      |             | 5          | RIVET (5.80mm)    |   |                   |