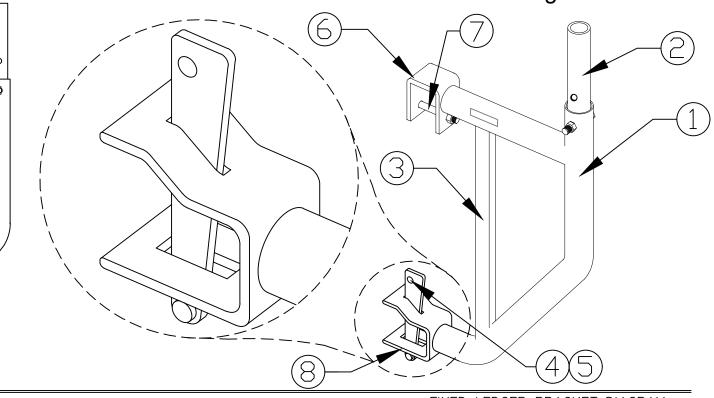

## Fixed Ledger Bracket

FIXED LEDGER BRACKET DIAGRAM

## NOTES:

- LENGTH "L" REPRESENTS THE DISTANCE BETWEEN ADJACENT LEDGERS
   THIS INTERMEDIATE BRACKET SUPPORTS ONE
- BOARD ON LENGTH "L"
- 3. ALTERNATIVE UNITS ARE MILLIMETERS

| TRACEABILITY CODE:                   |          |               |  |  |  |  |  |
|--------------------------------------|----------|---------------|--|--|--|--|--|
| NSP01180401 BATCH CODE WITH SUPPLIER |          |               |  |  |  |  |  |
| IDENTIFICATION YEAR CODE             |          |               |  |  |  |  |  |
|                                      | CODE     |               |  |  |  |  |  |
| NORTH                                | SCAFFOLD | PRODUCTS LTD. |  |  |  |  |  |

| ITEM NO.  | LENGTH "L"   | HEIGHT "H"                  | WEIGHT   |       | COMPONENTS        |       |                   |
|-----------|--------------|-----------------------------|----------|-------|-------------------|-------|-------------------|
| 01INB031G | 1'-16" [310] | 12'-7¾ <sub>0</sub> " [500] | 7.26 kgs | S.NO. | DESCRIPTION       | S.NO. | DESCRIPTION       |
|           |              |                             |          | 1     | TUBE Ø48.3mm      | 6     | LEDGER LOCK UPPER |
|           |              |                             |          | 2     | SPIGOT 38mm       | 7     | PIN Ø12mm         |
|           |              |                             |          | 3     | SUPPORT           | 8     | LEDGER LOCK LOWER |
|           |              |                             |          | 4     | WEDGE (6mm THICK) |       |                   |
|           |              |                             |          | 5     | RIVET (5.80mm)    |       |                   |