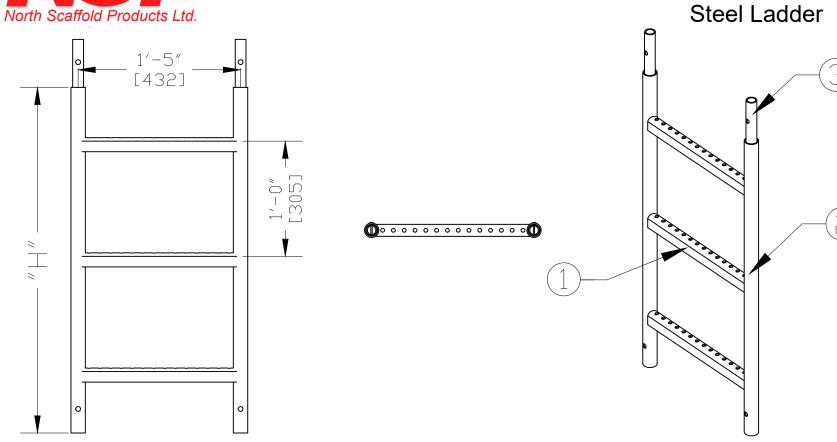

## PRODUCT SPECIFICATIONS

STEEL LADDER DIAGRAM

## NOTES:

- 1. HOLES IN STEPS PROVIDE GRIP TO PREVENT SLIPPING
- 2. ALL ALT. UNITS ARE MILLIMETERS

| TRACEABILITY CODE:           |  |  |  |  |  |
|------------------------------|--|--|--|--|--|
| NSPMMYYXXXX                  |  |  |  |  |  |
| REFERENCE NUMBER             |  |  |  |  |  |
| YEAR CODE                    |  |  |  |  |  |
| MONTH CODE                   |  |  |  |  |  |
| NORTH SCAFFOLD PRODUCTS LTD. |  |  |  |  |  |

| ITEM NO.  | HEIGHT "H"    | WEIGHT          | RUNGS | COMPONENTS |              |
|-----------|---------------|-----------------|-------|------------|--------------|
| 01LAD091G | 3'-0" [914]   | 6.6kgs/14.6lbs  | 3     | S.NO.      | DESCRIPTION  |
| 01LAD152G | 5'-0" [1524]  | 10.5kgs/23.2lbs | 5     | 1          | STEP         |
| 01LAD305G | 10'-0" [3048] | 19.8kgs/43.7lbs | 10    | 2          | TUBE Ø36.5mm |
|           |               |                 |       | 3          | SPIGOT Ø27mm |
|           |               |                 |       |            |              |
|           |               |                 |       |            |              |