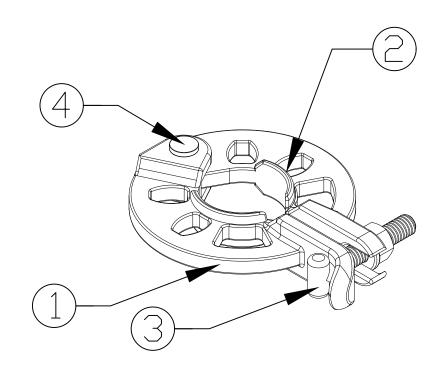

| ITEM NO.  | "D"           | WEIGHT   | COMPONENTS |                 |
|-----------|---------------|----------|------------|-----------------|
| 01RADRP0E | 1.9" [48.3mm] | 1.03 kgs | S.NO.      | DESCRIPTION     |
|           |               |          | 1          | ROSETTE CLAMP A |
|           |               |          | 2          | ROSETTE CLAMP B |
|           |               |          | 3          | T-BOLT          |
|           |               |          | 4          | RIVET           |
|           |               |          |            |                 |