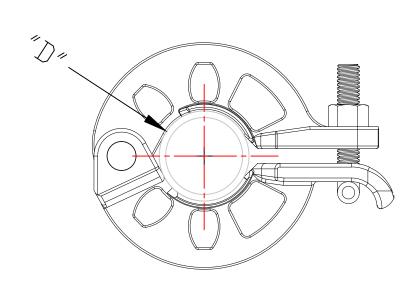

## ADJUSTABLE ROSETTE DIAGRAM

## NOTES:

- 1. ABOVE DIAGRAM SHOWS THE ADJUSTABLE ROSETTE INSTALLED ON A TYPICAL TUBE
- 2. LEDGERS AND BAY BRACES CAN BE ATTACHED ON TO THE ADJUSTABLE ROSETTE AT THE SMALL AND LARGE HOLES RESPECTIVELY
- 3. "D" REPRESENTS THE DIAMETER THE ROSETTE IS INTENDED FOR
- 4. ALL ALT. UNITS ARE MILLIMETERS