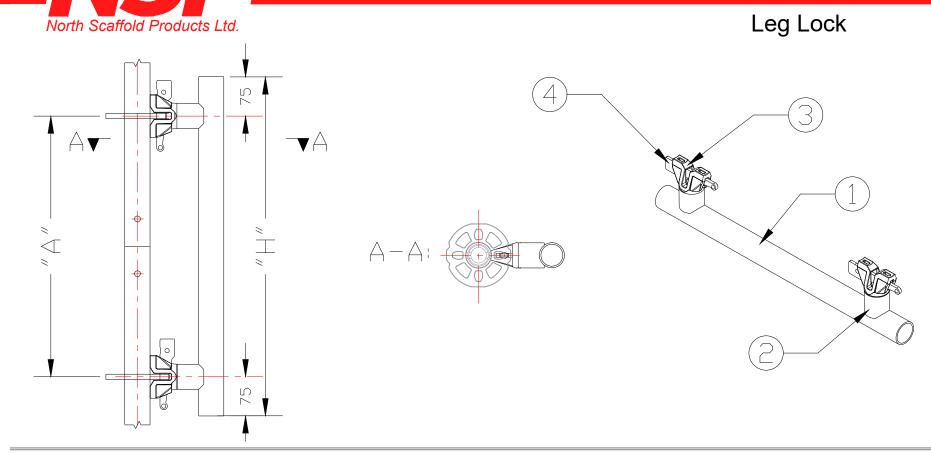

## **PRODUCT SPECIFICATIONS**

LEG LOCK DIAGRAM

NOTES:

11531-134<sup>th</sup> Street Surrey, BC V3R 0H5

| <ol> <li>LEG LOCKS SECURE 2 STANDARDS TOGETHER BY<br/>ATTACHING TO THE TOP AND BOTTOM ROSETTES</li> <li>ALL UNITS ARE MILLIMETERS UNLESS OTHERWISE<br/>LABELLED</li> </ol> | ITEM NO.  | HEIGHT "H"  | SPAN "A"    | WEIGHT        | COMPONENTS |                 |
|----------------------------------------------------------------------------------------------------------------------------------------------------------------------------|-----------|-------------|-------------|---------------|------------|-----------------|
|                                                                                                                                                                            | 01RLL050G | 2'-2" [650] | 1'-8" [500] | 3.8kgs/8.4lbs | S.NO.      | DESCRIPTION     |
| TRACEABILITY CODE:                                                                                                                                                         |           |             |             |               | 1          | VERT. TUBE      |
| NSPMMYYXXX<br>REFERENCE NUMBER<br>YEAR CODE<br>MONTH CODE<br>NORTH SCAFFOLD PRODUCTS LTD.                                                                                  |           |             |             |               | 2          | HOR. TUBE Ø42mm |
|                                                                                                                                                                            |           |             |             |               | 3          | LEDGER END      |
|                                                                                                                                                                            |           |             |             |               | 4          | WEDGE           |
|                                                                                                                                                                            |           |             |             |               |            |                 |