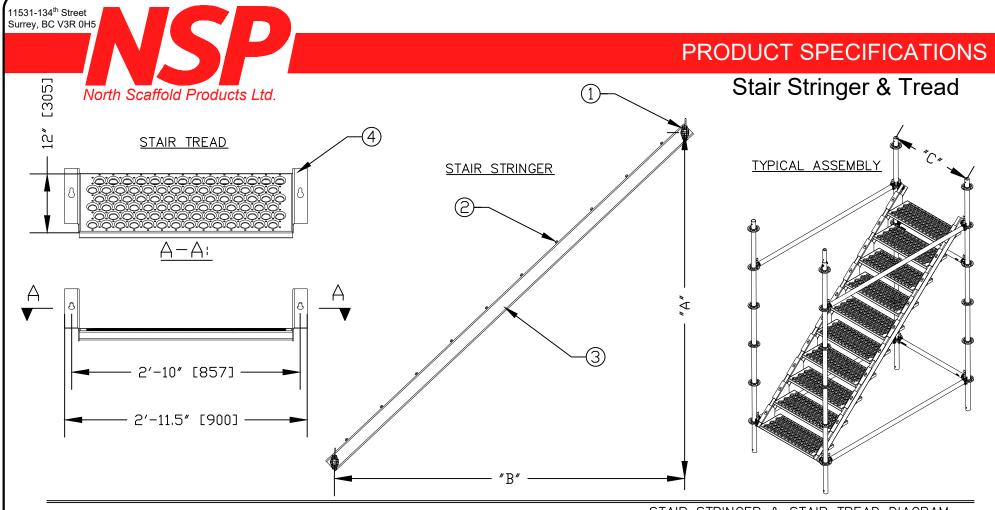

STAIR STRINGER & STAIR TREAD DIAGRAM

## NOTES:

- 1. 10 STAIR TREADS PER 2x2m STAIR STRINGERS, 5 TREADS PER 2x1m STAIR STRINGERS
- 2. TREAD DEPTH = 12" [305MM]
- 3. STAIR RISE/RUN =  $7.9^{\circ}/8.4^{\circ}$
- 4. GRATED STAIR TREADS PREVENT SLIPPING.
- 5. TREAD
- 6. ALL ALT. UNITS ARE MILLIMETERS

| ITEM NO.  | PRODUCT NAME   | "A"  | "B"   | "C"   | LENGTH   | WEIGHT           | COMPONENTS |              |
|-----------|----------------|------|-------|-------|----------|------------------|------------|--------------|
| 01RSS200G | STRINGER 6'-6" | 2.0m | 7'-0" | 3'-6" | 9'-7"    | 16.1kgs/35.49lbs | S.NO.      | DESCRIPTION  |
| 01RSS100G | STRINGER 3'-3" | 1.0m | 3'-6" | 3'-6" | 4'-10"   | 9.0kgs/19.84lbs  | 1          | LEDGER HEAD  |
| 01RST032G | TREAD          | _    | _     | -     | 2'-11.5" | 8.2kgs/18.08lbs  | 2          | TREAD RIVETS |
|           |                |      |       |       |          |                  | 3          | CHANNEL      |
|           |                |      |       |       |          |                  | 4          | STAIR TREAD  |
|           |                |      |       |       |          |                  |            |              |
|           |                |      |       |       |          |                  |            |              |
|           |                |      |       |       |          |                  |            |              |