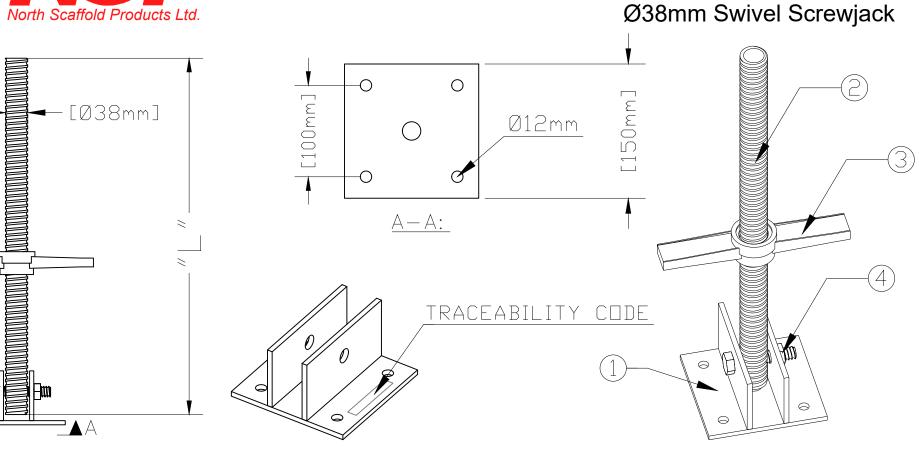

**PRODUCT SPECIFICATIONS** 

LENGTH "L"

2'-0" [609.6]

WEIGHT

4.6kgs/10.2lbs

Ø38MM SWIVEL SCREWJACK DIAGRAM

S.NO.

1

2

3

4

COMPONENTS

STATE

HOLLOW

- NOTES: 1. ABOVE DIAGRAM DOES NOT DEPICT THE EXACT LAYOUT OF ALL SCREWJACKS
- 2. THE STATE OF THE SCREWJACK DETERMINES WHETHER OR NOT THE THREADED SHAFT IS SOLID OR HOLLOW
- 3. ALL ALT. UNITS ARE MILLIMETERS

BASE PLATE

SWIVEL

THREADED SHAFT

HEX BOLT & NUT