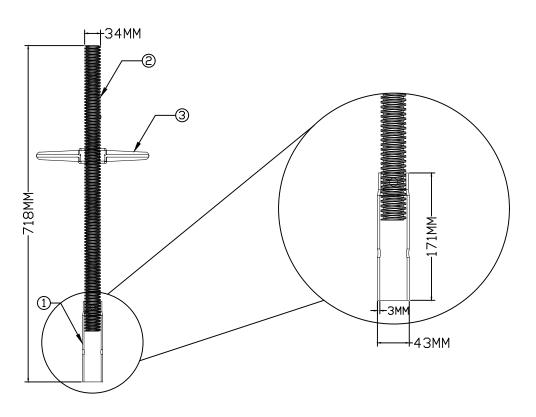

## Castorjack

## NOTES:

- ABOVE DIAGRAM DOES NOT DEPICT THE EXACT LAYOUT OF ALL NORTH CASTORJACKS
- 2. ELECTROPLATED COATING
- 3. INTENDED TO BE USED WITH NORTH CASTOR

| TRACEABILITY CODE:                                                                                        |      |
|-----------------------------------------------------------------------------------------------------------|------|
| NSP02200801  BATCH CODE WITH SUPPLIER IDENTIFICATION  YEAR CODE  MONTH CODE  NORTH SCAFFOLD PRODUCTS LTD. | CODE |

CASTORJACK DIAGRAM

| ITEM NO.  | DIAMETER | WEIGHT   | STATE | COMPONENTS |                |
|-----------|----------|----------|-------|------------|----------------|
| 02CJF034E | 34mm     | 10.40kgs | SOLID | S.NO.      | DESCRIPTION    |
|           |          |          |       | 1          | CASTOR BASE    |
|           |          |          |       | 2          | THREADED SHAFT |
|           |          |          |       | 3          | SWIVEL         |
|           |          |          |       |            |                |
|           |          |          |       |            |                |