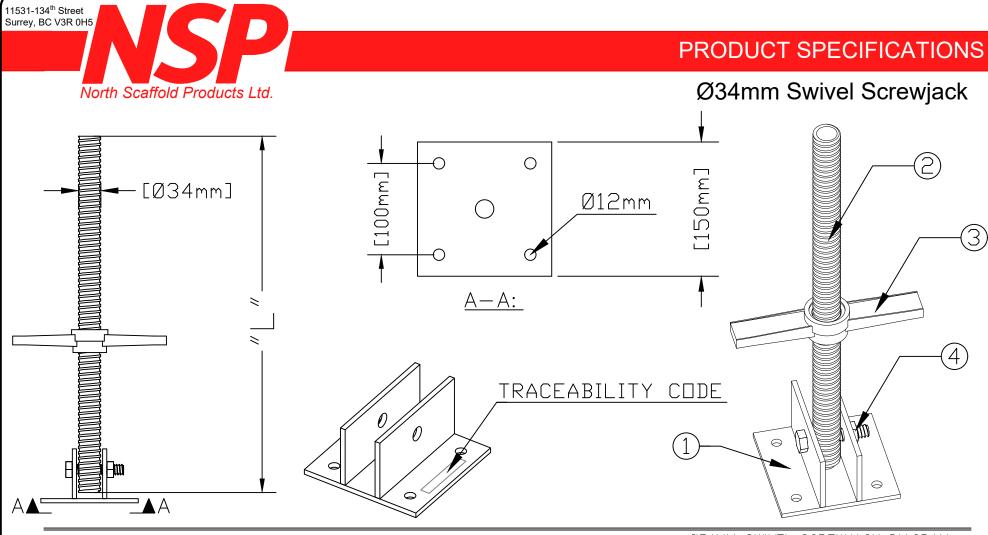

Ø34MM SWIVEL SCREWJACK DIAGRAM

NOTES: 1. ABOVE DIAGRAM DOES NOT DEPICT THE EXACT LAYOUT OF

| ALL SCREWJACKS                                                                                                                                                                                                                                                                                        |           |               |        |                 |                     |            |                |
|-------------------------------------------------------------------------------------------------------------------------------------------------------------------------------------------------------------------------------------------------------------------------------------------------------|-----------|---------------|--------|-----------------|---------------------|------------|----------------|
| 2. THE STATE OF THE SCREWJACK DETERMINES WHETHER OR<br>NOT THE THREADED SHAFT IS SOLID OR HOLLOW<br>3. MAXIMUM LOADING IS WITH A 4:1 SAFETY FACTOR<br>4. ALL ALT. UNITS ARE MILLIMETERS<br>TRACEABILITY CODE:<br>NSP02180801<br>BATCH CODE<br>YEAR CODE<br>MONTH CODE<br>NORTH SCAFFOLD PRODUCTS LTD. | ITEM NO.  | LENGTH "L"    | STATE  | WEIGHT          | MAX LOAD            | COMPONENTS |                |
|                                                                                                                                                                                                                                                                                                       | 02SSJ024E | 2'-0" [609.6] | HOLLOW | 5.25kgs/11.6lbs | 4500LBS<br>@18" MAX | S.NO.      | DESCRIPTION    |
|                                                                                                                                                                                                                                                                                                       |           |               |        |                 |                     | 1          | BASE PLATE     |
|                                                                                                                                                                                                                                                                                                       |           |               |        |                 |                     | 2          | THREADED SHAFT |
|                                                                                                                                                                                                                                                                                                       |           |               |        |                 |                     | 3          | SWIVEL         |
|                                                                                                                                                                                                                                                                                                       |           |               |        |                 |                     | 4          | HEX BOLT & NUT |
|                                                                                                                                                                                                                                                                                                       |           |               |        |                 |                     |            |                |