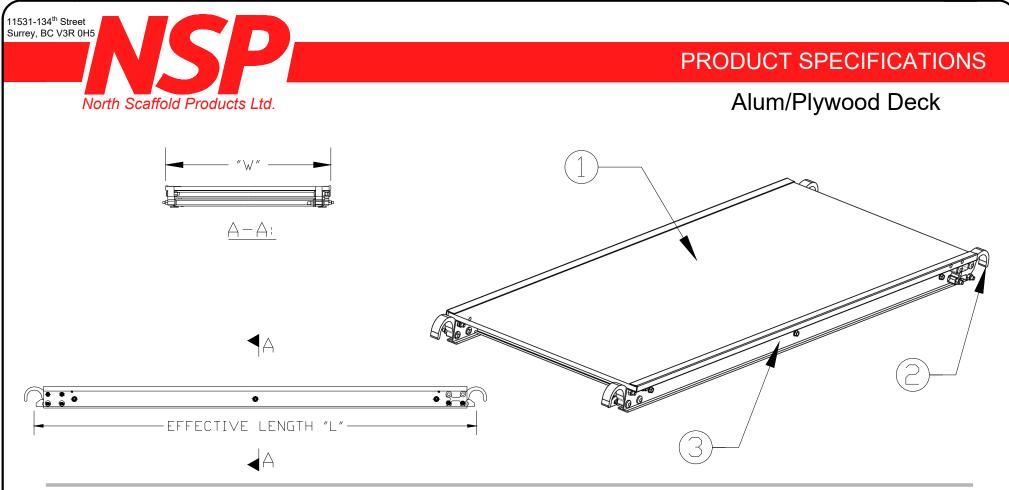

## ALUMINUM/PLYWOOD DECK DIAGRAM

## NOTES:

- 1. ABOVE DIAGRAM DOES NOT DEPICT THE EXACT DIMENSIONS OF ALL ALUMINUM DECKS
- 2. ALL ALTERNATIVE UNITS SHOWN ARE MILLIMETRES
- 3. ALL DECKS HAVE WIND LATCHES
- 4. FOR ALLOWABLE LOADING CONTACT NSP

| ITEM NO.  | LENGTH "L"    | WIDTH "W"   | WEIGHT          | COMPONENTS |             |
|-----------|---------------|-------------|-----------------|------------|-------------|
| 03AD0311P | 3'-9" [1150]  | 1'-7" [483] | 9.1kgs/20.0lbs  | S.NO.      | DESCRIPTION |
| 03AD0312P | 3'-9" [1150]  | 2'-0" [610] | 10.9kgs/24.0lbs | 1          | PLYWOOD     |
| 03AD0519P | 5'-0" [1524]  | 1'-7" [483] | 11.5kgs/25.4lbs | 2          | LEDGER HOOK |
| 03AD0520P | 5'-0" [1524]  | 2'-0" [610] | 13.5kgs/29.8lbs | 3          | ALUM. BEAM  |
| 03AD0521P | 5'-2" [1572]  | 1'-7" [483] | 11.8kgs/26.0lbs |            |             |
| 03AD0522P | 5'-2" [1572]  | 2'-0" [610] | 13.9kgs/30.6lbs |            |             |
| 03AD0701P | 7'-0" [2130]  | 1'-7" [483] | 14.8kgs/32.6lbs |            |             |
| 03AD0702P | 7'-0" [2130]  | 2'-0" [610] | 17.1kgs/37.7lbs |            |             |
| 03AD1001P | 10'-0" [3050] | 1'-7" [483] | 20.9kgs/46.1lbs |            |             |
| 03AD1002P | 10'-0" [3050] | 2'-0" [610] | 26.2kgs/57.8lbs |            |             |