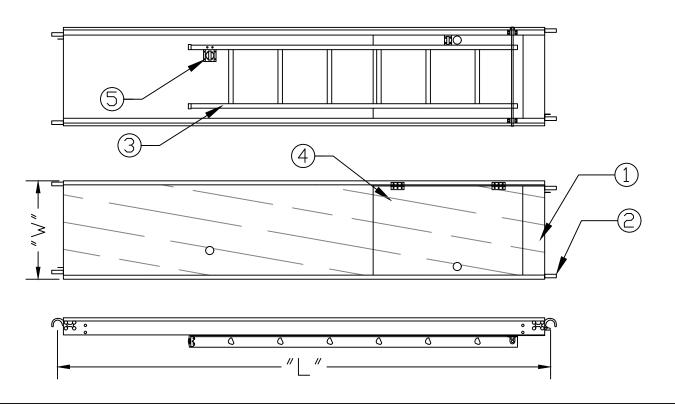

## HATCH DECK DIAGRAM

## NOTES:

- 1. ABOVE DIAGRAM DEPICTS THE EXACT LAYOUT OF THE HATCH DECK AND THE LADDER
- 2. ALL ALTERNATIVE UNITS SHOWN ARE MILLIMETRES
- 3. LENGTH L REPRESENTS DISTANCE BETWEEN LEDGER CENTER LINES

| T | RACEABILITY CODE:                                     |
|---|-------------------------------------------------------|
|   | NSP.01,180401 BATCH CODE WITH SUPPLIER IDENTIFICATION |
|   | YEAR CODE MONTH CODE                                  |
|   | NORTH SCAFFOLD PRODUCTS LTD.                          |

| ITEM NO.    | LENGTH "L"    | WIDTH "W"   | WEIGHT   | COMPONENTS |             |
|-------------|---------------|-------------|----------|------------|-------------|
| 03ADHL1024P | 10'-0" [3048] | 2'-0" [610] | 34.6 kgs | S.NO.      | DESCRIPTION |
|             |               |             |          | 1          | PLYWOOD     |
|             |               |             |          | 2          | LEDGER HOOK |
|             |               |             |          | 3          | LADDER      |
|             |               |             |          | 4          | HATCH       |
|             |               |             |          | 5          | LADDER LOCK |
|             |               |             |          |            |             |