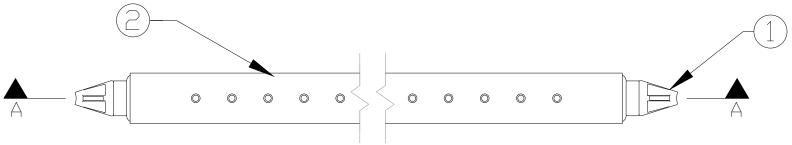

## CORNER PLANK LEDGER DIAGRAM

| ITEM NO.  | "∟"      | "A"    | WEIGHT          | BAY SIZE    | COMPONENTS |              |
|-----------|----------|--------|-----------------|-------------|------------|--------------|
| 03CPL000G | 2586.3mm | 2386mm | 10.2kgs/22.5lbs | 1828x1828mm | S.NO.      | DESCRIPTION  |
|           |          |        |                 |             | 1          | LEDGER HEAD  |
|           |          |        |                 |             | 2          | CORNER PLANK |
|           |          |        |                 |             |            |              |
|           |          |        |                 |             |            |              |
|           |          |        |                 |             |            |              |
|           |          |        |                 |             |            |              |