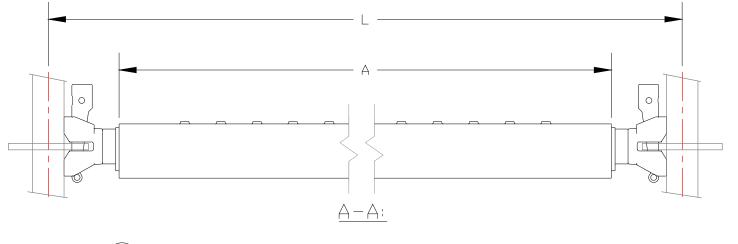

## CORNER PLANK LEDGER DIAGRAM

## NOTES:

- 1. ALL ALTERNATIVE UNITS ARE MILLIMETERS
- 2. LENGTH "L" REPRESENTS DISTANCE BETWEEN CENTERLINES OF ADJACENT STANDARDS

| TRACEABILITY CODE:        |      |  |  |  |  |  |  |
|---------------------------|------|--|--|--|--|--|--|
| NSPMMYYXXXX               |      |  |  |  |  |  |  |
| REFERENCE NUMBER          |      |  |  |  |  |  |  |
| YEAR CODE                 |      |  |  |  |  |  |  |
| MONTH CODE                |      |  |  |  |  |  |  |
| NORTH SCAFFOLD PRODUCTS L | .TD. |  |  |  |  |  |  |

| ITEM NO.  | "∟"      | "A"    | WEIGHT          | BAY SIZE    | COMPONENTS |              |
|-----------|----------|--------|-----------------|-------------|------------|--------------|
| 03CPL000G | 2586.3mm | 2386mm | 10.2kgs/22.5lbs | 1828x1828mm | S.NO.      | DESCRIPTION  |
|           |          |        |                 |             | 1          | LEDGER HEAD  |
|           |          |        |                 |             | 2          | CORNER PLANK |
|           |          |        |                 |             |            |              |
|           |          |        |                 |             |            |              |
|           |          |        |                 |             |            |              |
|           |          |        |                 |             |            |              |