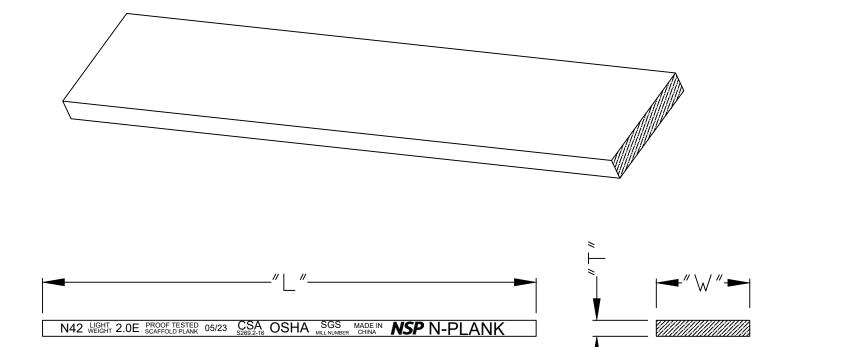

## Laminate Plank

LAMINATE PLANK DIAGRAM

## NOTES:

- 1. ABOVE DIAGRAM DOES NOT DEPICT THE EXACT DIMENSIONS OF ALL PLANKS
- 2. PLANK MARKINGS WILL CHANGE TO REFLECT THE BATCH.
- 3. ALL ALTERNATIVE UNITS SHOWN ARE MILLIMETRES

| ITEM NO.  | LENGTH "L"    | WIDTH "W"                | THICKNESS "T" | WEIGHT            |
|-----------|---------------|--------------------------|---------------|-------------------|
| 03LP1004L | 4'-0" [1219]  | $0'-9\frac{1}{2}"$ [240] | 1.75" [N42]   | 5.82kgs/12.83lbs  |
| 03LP1006L | 6'-0" [1829]  | $0'-9\frac{1}{2}"$ [240] | 1.75" [N42]   | 8.73kgs/19.25lbs  |
| 03LP1008L | 8'-0" [2438]  | $0'-9\frac{1}{2}"$ [240] | 1.75" [N42]   | 11.64kgs/25.66lbs |
| 03LP1010L | 10'-0" [3048] | $0'-9\frac{1}{2}"$ [240] | 1.75" [N42]   | 14.55kgs/32.08lbs |
| 03LP1012L | 12'-0" [3658] | $0'-9\frac{1}{2}"$ [240] | 1.75" [N42]   | 17.45kgs/38.47lbs |
| 03LP1016L | 16'-0" [4877] | $0'-9\frac{1}{2}"$ [240] | 1.75" [N42]   | 23.27kgs/51.30lbs |