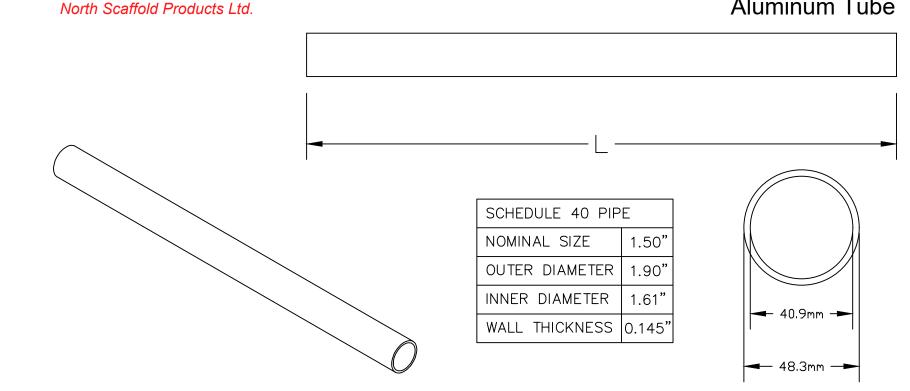

## **PRODUCT SPECIFICATIONS**

Aluminum Tube

## ALUMINUM TUBE DIAGRAM

|          |              | ,        |          | · · · · · · · · · · · · · · · · · · · |          |          | · · · · · · · · · · · · · · · · · · · |          |
|----------|--------------|----------|----------|---------------------------------------|----------|----------|---------------------------------------|----------|
| ITEM NO. | LENGTH "L"   | WEIGHT   | ITEM NO. | LENGTH "L"                            | WEIGHT   | ITEM NO. | LENGTH "L"                            | WEIGHT   |
| AT0610   | 2'-0" [609]  | 0.86 kgs | AT2743   | 9'-0" [2743]                          | 3.87 kgs | AT4877   | 16'-0" [4877]                         | 6.88 kgs |
| AT0914   | 3'-0" [914]  | 1.29 kgs | AT3048   | 10'-0" [3048]                         | 4.3 kgs  | AT5182   | 17'-0" [5182]                         | 7.31 kgs |
| AT1219   | 4'-0" [1219] | 1.72 kgs | AT3353   | 11'-0" [3353]                         | 4.73 kgs | AT5486   | 18'-0" [5486]                         | 7.74 kgs |
| AT1524   | 5'-0" [1524] | 2.15 kgs | AT3658   | 12'-0" [3658]                         | 5.16 kgs | AT5791   | 19'-0" [5791]                         | 8.17 kgs |
| AT1829   | 6'-0" [1829] | 2.58 kgs | AT3962   | 13'-0" [3962]                         | 5.59 kgs | AT6096   | 20'-0" [6096]                         | 8.6 kgs  |
| AT2134   | 7'-0" [2124] | 3.01 kgs | AT4267   | 14'-0" [4267]                         | 6.02 kgs | AT7315   | 24'-0" [7315]                         | 10.3 kgs |
| AT2438   | 8'-0" [2438] | 3.44 kgs | AT4572   | 15'-0" [4572]                         | 6.45 kgs |          |                                       |          |