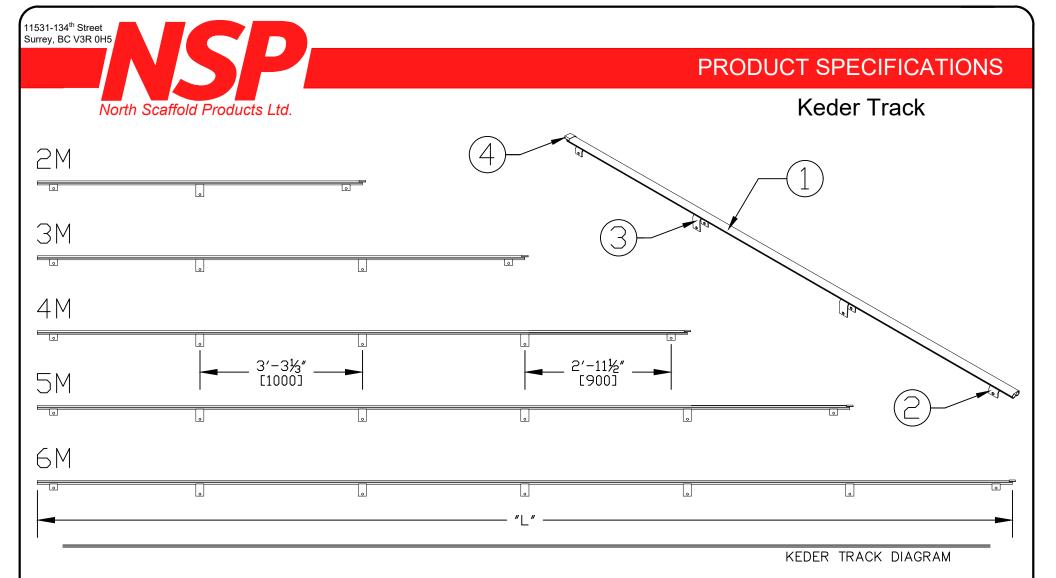

## NOTES:

- 1. ABOVE DIAGRAM DEPICTS EXACT LAYOUT OF EACH KEDER TRACK
- 2. AMOUNT OF BRACKETS ON EACH KEDER TRACK VARIES BASED ON OVERALL LENGTH
- 3. ALTERNATIVE UNITS IN MM UNLESS OTHERWISE LABELLED

| ITEM NO.  | LENGTH "L"     | # OF BRACKETS | WEIGHT   | COMPONENTS |             |
|-----------|----------------|---------------|----------|------------|-------------|
| 08KTR002A | 6'-6¾" [2.0m]  | 3             | 2.80 kgs | S.NO.      | DESCRIPTION |
| 08KTR003A | 9'-10" [3.0m]  | 4             | 4.20 kgs | 1          | TRACK       |
| 08KTR004A | 13'-1½" [4.0m] | 5             | 5.60 kgs | 2          | END BRACKET |
| 08KTR005A | 16'-5¾" [5.0m] | 6             | 7.00 kgs | 3          | MID BRACKET |
| 08KTR006A | 19'-8¼" [6.0m] | 7             | 8.40 kgs | 4          | U-PLATE     |
|           |                |               |          |            |             |