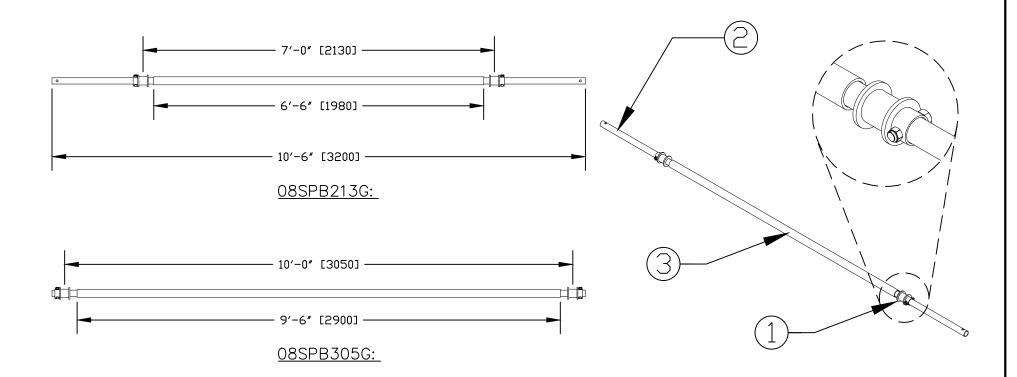

## SHEET PULLING BAR DIAGRAM

## NOTES:

- 1. ALL ALT. UNITS ARE MILLIMETERS
- 2. ABOVE DIAGRAM DEPICTS THE EXACT LAYOUT OF THE SHEET PULLING BAR
- 3. USED FOR TYPICAL NSP TEMPORARY ROOF BAY
- 4. SIZES ARE USED WITH TYPICAL 7' AND 10' NSP KEDER TARPS
- 5. MUST BE USED WITH NSP KEDER TRACK

| ITEM NO.  | LENGTH "L"    | WEIGHT          | COMPONENTS |               |
|-----------|---------------|-----------------|------------|---------------|
| 08SPB213G | 7'-0" [2130]  | 18.6kgs / 41lbs | S.NO.      | DESCRIPTION   |
| 08SPB305G | 10'-0" [3050] | 22.7kgs / 50lbs | 1          | NYLON BUSHING |
|           |               |                 | 2          | ROTARY SHAFT  |
|           |               |                 | 3          | OUTER TUBE    |
|           |               |                 |            |               |
|           |               |                 |            |               |