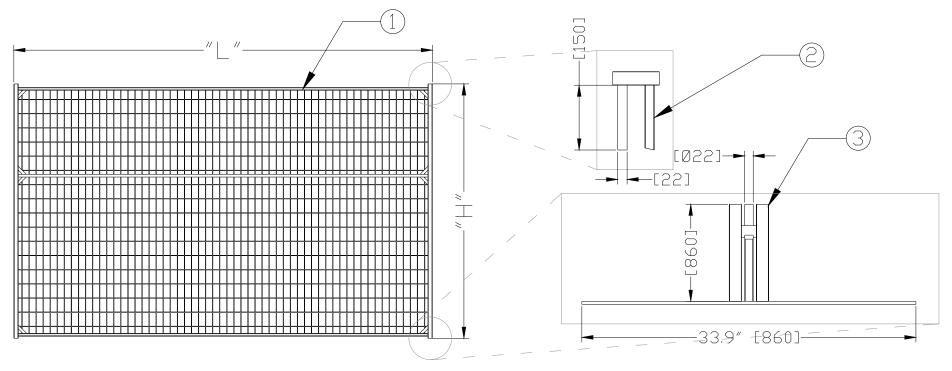

## Temporary Fence Panel

FENCE PANEL DIAGRAM

## NOTES:

- 1. FENCE PANELS ARE CONNECTED AT THE BOTTOM USING THE FENCING BASE AND SECURED AT THE TOP WITH THE TOP CLIP
- 2. ALL ALT. UNITS ARE MILLIMETERS

| T | TRACEABILITY CODE:                                                                                            |  |  |  |  |  |  |
|---|---------------------------------------------------------------------------------------------------------------|--|--|--|--|--|--|
|   | NSP.01.18.09.01  BATCH CODE WITH SUPPLIER IDENTIFICATION  YEAR CODE  MONTH CODE  NORTH SCAFFOLD PRODUCTS LTD. |  |  |  |  |  |  |

| ITEM NO.  | LENGTH "L"      | HEIGHT "H"   | COMPONENTS |              |         |
|-----------|-----------------|--------------|------------|--------------|---------|
| 09TFP000P | 9'-10.5" [3010] | 6'-0" [1830] | S.NO.      | DESCRIPTION  | WEIGHT  |
|           |                 |              | 1          | FENCE PANEL  | 30.1kgs |
|           |                 |              | 2          | TOP CLIP     | 1.1kgs  |
|           |                 |              | 3          | FENCING BASE | 7.1kgs  |